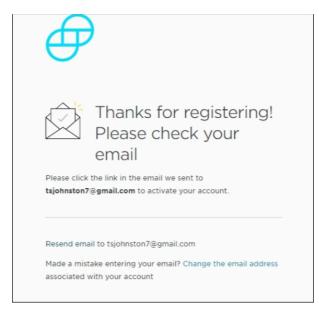

Your application has been submitted to our compliance team. We will contact you via email with the status of your application.

\* In most cases this takes less than 15 minutes.

Now, you'll be on the Gemini main page (the "**Dashboard**") and the first thing you need to do is click on the **Confirm your email** link in the top right corner.

An activation link will be mailed to you. If you do not receive it in a few minutes, you can hit **Resend** email.

With your email confirmed, you're ready to fund your account.