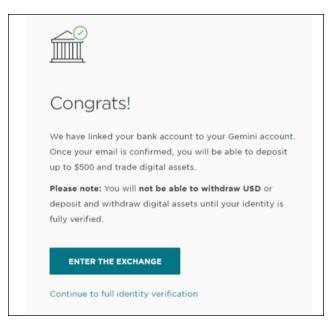

As soon as the network confirms the info is correct, your bank account will be linked.

## NOTE: At this point, you can either hit **"ENTER THE EXCHANGE"** or **"Continue to full identity verification"**

- ENTER THE EXCHANGE This takes you to the next screen, where you'll be asked to confirm your email. Once confirmed, you can begin using Gemini immediately but only for deposits up to \$500 (no withdrawals).
- **Continue to full identity verification** Go here to unlock higher limits and withdrawals by first verifying your identity.