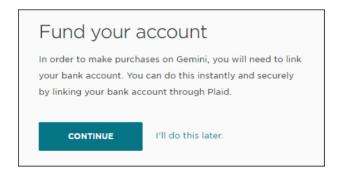

#### STEP 1 - VERIFYING

You'll be asked to link your bank account to your Gemini wallet. You can do this right away by clicking **CONTINUE** or hit "**I'll do this later**" and return to this at any time.

(For the purposes of this guide, let's hit CONTINUE to get started right away)

- 1. Hit the **CONTINUE** button
- 2. Choose your bank
- 3. Enter your bank login information
- 4. Select to receive a security code via text or call
- 5. Enter the code and hit SUBMIT
- 6. If you own multiple accounts at the same back, you'll need to pick one