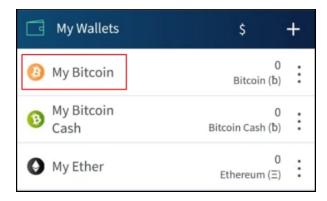

Next, return to your EDGE App, go to the **My Wallets** section (first screen when you log in) and tap the currency type you are going to send (for example **My Bitcoin**).

Now, hit the Send button.

On the next screen, tap **Address**, paste the address into the window, and hit **Done**.