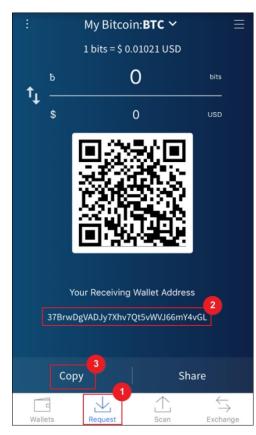

### 4) WITHDRAWING FROM JUSTBET

To make a withdrawal from JustBet to EDGE, simply follow these steps:

1. On your EDGE App, hit **Request** at the bottom of the screen.

- 2. You will see your **Receiving Wallet Address**.
- 3. Hit the **Copy** button.