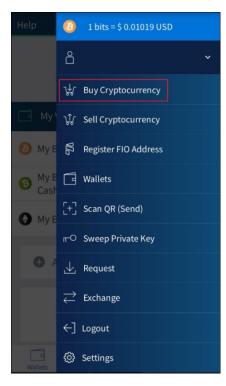

# 2) BUYING BITCOIN

Follow these easy steps to buy Bitcoin with the EDGE App:

- 1. Tap the expandable menu in the top right corner (three horizontal lines).
- 2. Hit Buy Cryptocurrency.