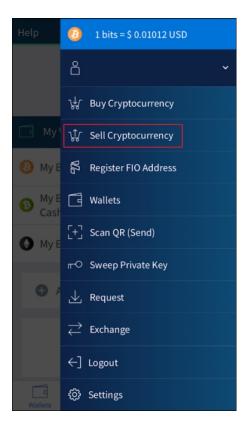

Once the Bitcoin hits your EDGE account, open the expandable menu on the top right corner and select **Sell Cryptocurrency:** 

On the next screen, you'll see two options: "ACH Bank Transfer" and "Gift Cards".