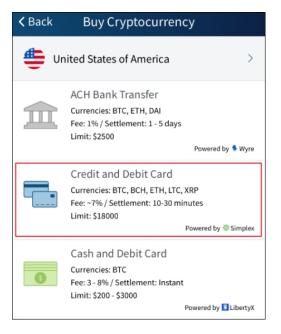

# 3. Tap Credit and Debit Card

NOTE: We recommend using a debit/credit card since this will take 10-30 minutes. With bank transfers, it can take up to 5 business days.

4. Scroll down and tap **Buy Crypto** to move to the next screen.

### Simplex

Simplex is an Edge Wallet bank and card processing partner. It is the service which allows you to purchase Bitcoin, Bitcoin Cash, Ethereum, Litecoin and Ripple/XRP and sell Bitcoin, Bitcoin Cash and Litecoin. You can do this safely and quickly in just a few short minutes.

#### Time

Estimated transaction time is 30 minutes to 5 business days.

| Support                  |             |
|--------------------------|-------------|
| For support, please cont | tact        |
| support@simplex.com.     |             |
|                          |             |
| Buy Crypto               | Sell Crypto |