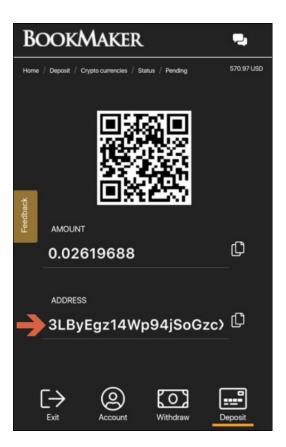

Just log in to your account and follow these steps:

- 1. Open the Cashier
- 2. Select **Deposit**
- 3. Select Bitcoin
- 4. Enter the **amount** to deposit (this must be the exact amount you want to deposit)
- 5. Claim a **bonus** (optional)
- 6. Hit GET ADDRESS

You will now need to **copy this address**. Just tap anywhere on the address or on the small copy icon (like two sheets of paper) to the right of the address. *Please do NOT type the address by hand. Always use the copy-paste feature!* 